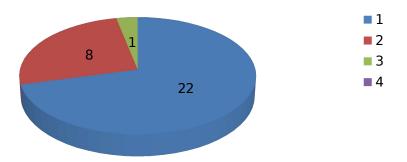

# **Teaching Environment**

In respect of the Teaching Environment, out of 31 Faculty, 22 respondents rated it 'Excellent', Good from 8 respondents and 1 respondent rated it 'Average'. None of the respondents rated it 'Poor'.