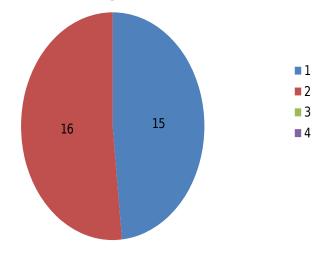

## Support from the College For Academic Activities

In respect of the Support from the College for Academic Activities, out of 31 Faculty, 15 respondents rated it 'Excellent', Good from 16 respondents and None of the respondents rated it 'Average' and 'Poor'.