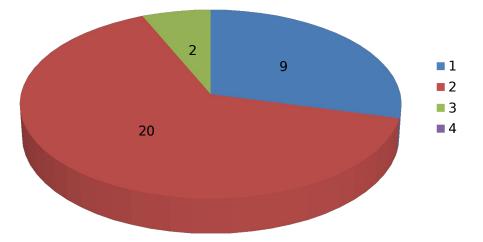

## **Redressal of Teacher's Grievances**

In respect of the Redressal of Teacher's Grievances, out of 31 Faculty, 9 respondents rated it 'Excellent', Good from 20 respondents and 2 respondents rated it 'Average'. None of the respondents rated it 'Poor'.