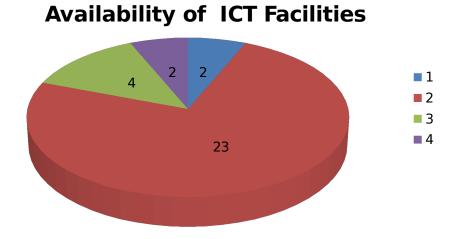

### 3. Availability of ICT Facilities

In respect of the Availability of ICT Facilities, out of 31 Faculty, 2 respondents rated it 'Excellent', Good from 23 respondents and 4 respondents rated it 'Average'. 2 respondents rated it 'Poor'.