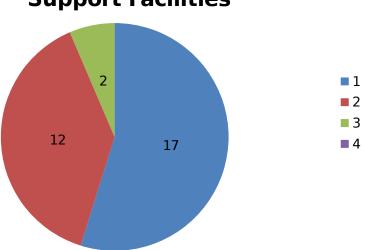

## **Support Facilities**

In respect of the Support Facilities, out of 31 Faculty, 17 respondents rated it 'Excellent', Good from 12 respondents and 2 respondents rated it 'Average'. None of the respondents rated it 'Poor'.