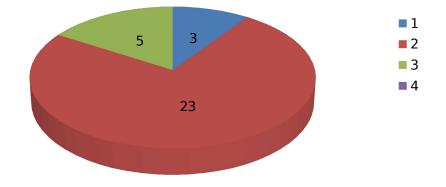

#### 9. Contact With Your Alumni

# **Contact With Your Alumni**

In respect of the Contact with Your Alumni, out of 31 Faculty, 3 respondents rated it 'Excellent', Good from 23 respondents and 5 respondents rated it 'Average'. None of the respondents rated it 'Poor'.