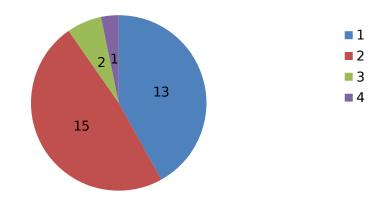

# Adequacy of Infrastructure

In respect of the Adequacy of Infrastructure, out of 31 Faculty, 13 respondents rated it 'Excellent', Good from 15 respondents and 2 respondents rated it 'Average'. 1 respondent rated it 'Poor'.