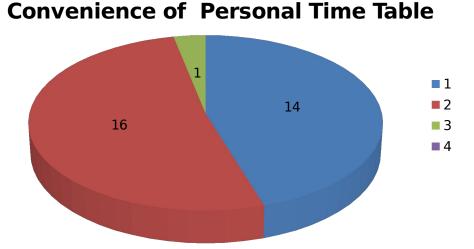

2. Convenience of Personal Time Table

In respect of the convenience of Personal Time Table, out of 31 Faculty, 14 respondents rated it 'Excellent', Good from 16 respondents and 1 respondent rated it 'Average'. None of the respondents rated it 'Poor'.