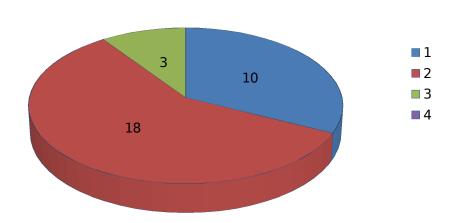

4. Research Environment

**Research Environment** 

In respect of the Research Environment, out of 31 Faculty, 10 respondents rated it 'Excellent', Good from 18 respondents and 3 respondents rated it 'Average'. None of the respondents rated it 'Poor'.