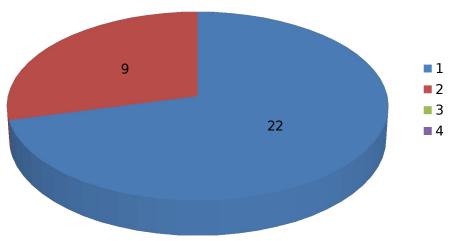

### 10. How Environmental Friendly Is The Campus?

## **Environmental Friendly Campus**

In respect of the Environmental Friendly Campus, out of 31 Faculty, 22 respondents rated it 'Excellent', Good from 9 respondents and None of the respondents rated it 'Average' and 'Poor'.